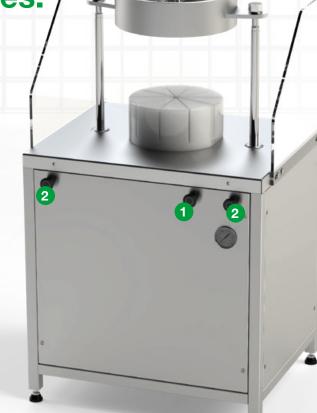

Simple and effortless
operation – using only
three buttons.
Button for lifting the blade.
Two safety buttons for cutting.

A standard compressed air connector up to 6 bars is needed for machine operation.