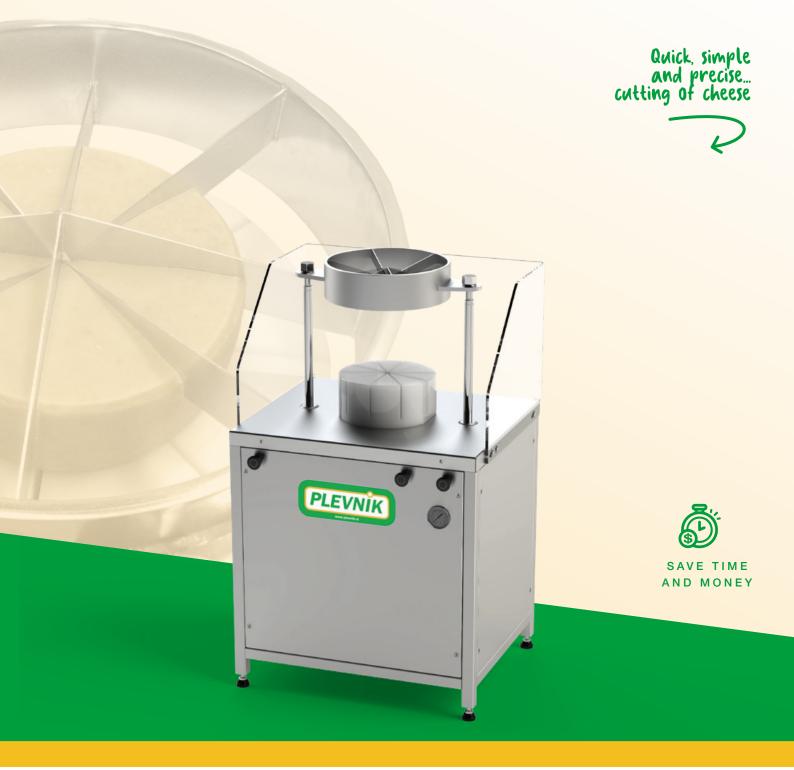

## CHEESE CUTTING DEVICE RS 300-400

## Simple and quick cutting of cheese in equal pieces.

## BENEFITS FOR YOU:

The cutting devices enables **quick** (in 2 seconds) and **precise cheese cutting** of different shapes and hardness levels of cheese.

Simple replacement of cutting set. Simple maintenance and cleaning. The cut off pieces have the same shape and weight.

Simple and effortless
operation – using only
three buttons.
Button for lifting the blade.
Two safety buttons for cutting.

A standard compressed air connector up to 6 bars is needed for machine operation.