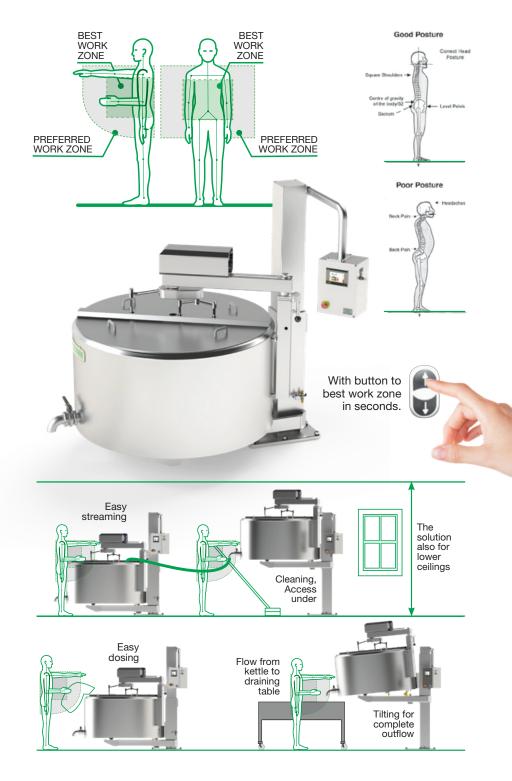

## Protect your health with Plevnik elevator

SET YOUR WORKING HEIGHT AS YOU NEED

Everyone who runs business wants to increase productivity and efficiency. This is possible when workers have a good working enviroment. **Best working zone** enables easier work with less physical stress.

## **1. HEALTH FIRST**

Long term work in inappropriate working enviroment can cause **poor posture** which leads to several health problems like back pain, neck pain, headaches and other.

At Plevnik, we are aware of the health issue. **Every human has their unique dimensions** of body parts, height, length etc.

With Plevnik elevating device you can adjust working height anytime to your best work zone.

## 2. USEFUL HEIGHT

We can use higher level of a kettle to have better and **easy streaming** from one to draining table (usage of potential energy).

In one step from cut cheese mass to cheese moulds. Useful for lower ceilings height in your dairy. Tilting of kettle enables to complete outflow of cheese mass.

Easy, better and faster cleaning under the kettle.

## **3. ECONOMIC ERGONOMY**

With eleveting device you can do your work **faster** and **easier** (physically). In this way you **increase productivity**, have **less work-related illness** and get **happy, healthy co-workers**.